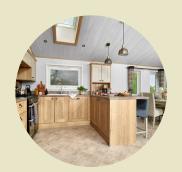

The fully equipped kitchen includes a washing machine, dishwasher, wine fridge and fridge/freezer - all fully integrated with soft close units.

KEY FEATURES

THREE BEDROOMS

FAMILY BATHROOM

EN-SUITE SHOWER ROOM

DOUBLE GLAZING

CENTRAL HEATING

INTEGRATED APPLIANCES

SOFA BED IN LOUNGE

Kitchen