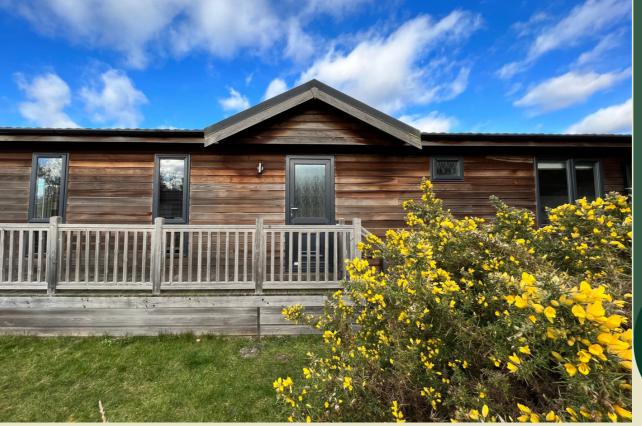

### THE HOLIDAY HOME

This lovely wooden lodge on the sought after Heathlands development has the benefit of full sunshine, and an established fully fenced plot. Heather lodge has a beautiful fully fitted kitchen with integrated appliances and adjoining dining & lounge area where the whole family can relax, two bedrooms and a small occasional bedroom/study and bed settee in the lounge, main bathroom and en suite shower provide a spacious and comfortable home away from home. With the double patio doors to the front, you can while away the hours taking in the scenery and enjoying the beautiful heathland setting.

## KEY FEATURES

OCCASIONAL BEDROOM
BED SETTEE IN LOUNGE
CENTRAL HEATING &
DOUBLE GLAZING
FAMILY BATHROOM
ENSUITE SHOWER TO
MASTER BEDROOM
DECKING/SKIRTING
PATIO DOORS

TWO BEDROOMS

Kitchen

### ADDITIONAL FEATURES

- FREE STANDING DINING FURNITURE
- INTEGRATED APPLIANCES
- ✓ WASHER/DRYER & DISHWASHER
- ✓ MAIN BEDROOM WALK IN WARDROBE
- SOFA BED
- FAMILY BATHROOM

Front Room

Bedroom