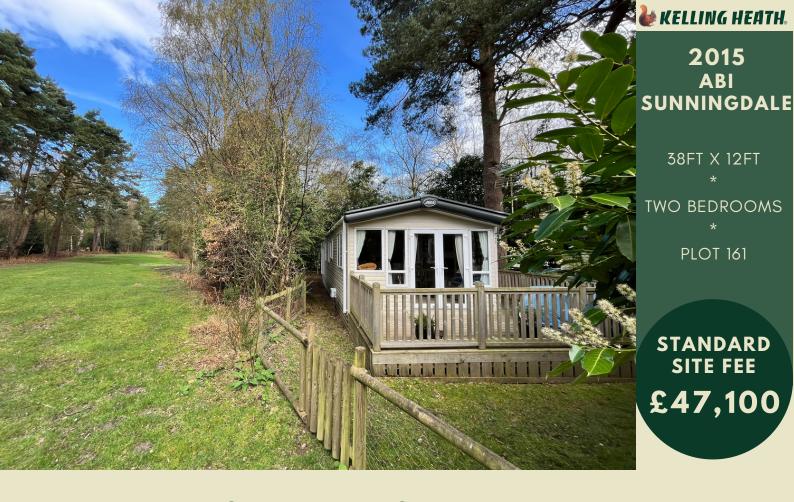

## THE HOLIDAY HOME

THE SUNNINGDALE IS A MODERN AND CONTEMPORARY
HOLIDAY HOME SITED ON A LOVELY WOODED PLOT,
CLOSE TO THE BIRD HIDE AND NEXT TO A FIRE BREAK. IT IS
FULLY FENCED WITH EASY PARKING VIA A DOUBLE GATE,
WITH A SHED & DECKING AREA

THE SUNNINGDALE HAS A SPACIOUS, BRIGHT LIVING AREA WITH A CONTEMPORARY, WELL-EQUIPPED KITCHEN AND MODERN ELECTRIC FIRE TO LOUNGE. THE MASTER BEDROOM HAS A KING SIZE BED AND EN-SUITE WITH BATH & SHOWER, A FAMILY SHOWER ROOM, TWIN BEDROOM & PULL-OUT BED TO LOUNGE, MAKING IT AN IDEAL FAMILY HOLIDAY HOME.

TWO BEDROOMS

KING SIZE MASTER

EN-SUITE BATHROOM

FAMILY SHOWER ROOM

BED SETTEE

**DECKING & FENCING** 

SHED

PARKING ON PLOT

WOODLAND PLOT

- ✓ QUIET PLOT
- ✓ FEATURE FIRE PLACE
- SOFA & 2 ARM CHAIRS
- FREE STANDING FURNITURE
- ✓ DOUBLE GLAZED & CENTRAL HEATING
- FULLY FENCED

Kitchen

Lounge