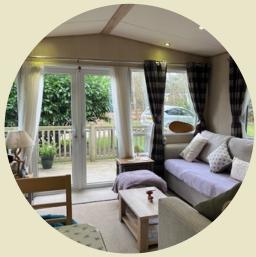

THE SUNNINGDALE HAS A SPACIOUS, BRIGHT LIVING AREA WITH A CONTEMPORARY, WELL-EQUIPPED KITCHEN AND MODERN ELECTRIC FIRE TO LOUNGE. THE MASTER BEDROOM HAS A KING SIZE BED AND EN-SUITE WITH BATH & SHOWER, A FAMILY SHOWER ROOM, TWIN BEDROOM & PULL-OUT BED TO LOUNGE, MAKING IT AN IDEAL FAMILY HOLIDAY HOME.

WOODLAND PLOT

- ✓ QUIET PLOT
- ✓ FEATURE FIRE PLACE
- SOFA & 2 ARM CHAIRS
- FREE STANDING FURNITURE
- ✓ DOUBLE GLAZED & CENTRAL HEATING
- FULLY FENCED

Kitchen

Lounge