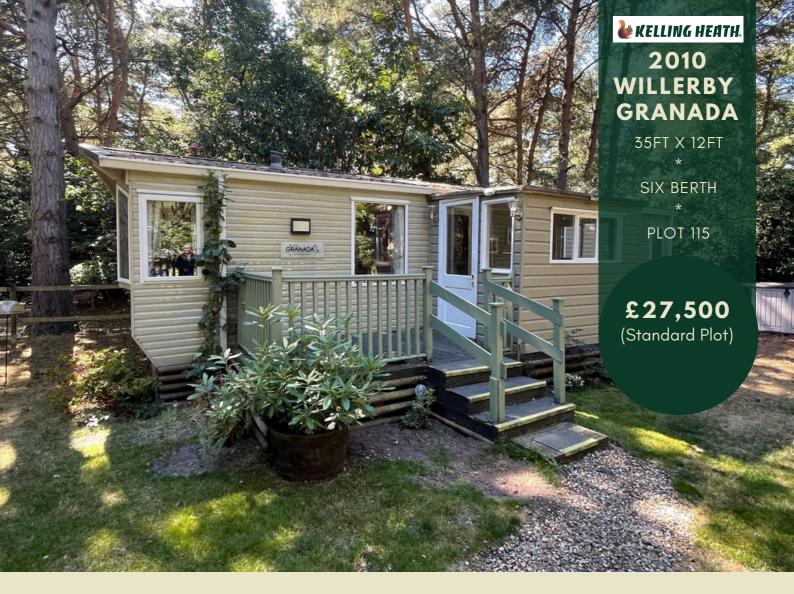

## THE HOLIDAY HOME

The Willerby Granada has a lovely open plan lounge, diner and kitchen. It sits on a private woodland plot a short walk from the site centre. A practical and popular model with well thought out layout. The plot is fully fenced and has a large "hidden" garden area.

## KEY FEATURES

TWO BEDROOMS ONE FAMILY BATHROOM DOUBLE GLAZING CENTRAL HEATING ENSUITE WC TO MASTER BEDROOM DECKING FULLY FENCED

Please note pictures are for illustration only and final spec may differ from that shown. www.kellingheath.co.uk

## **ADDITIONAL FEATURES**

- FREE STANDING DINING FURNITURE
- INTEGRATED FRIDGE FREEZER
- INTEGRATED MICROWAVE
- WRAP AROUND SOFA
- OUTSIDE GARDEN AREA
- CLOSE TO PARK CENTRE

Front Room

LICENCE LICENCE ON PARK UNTIL 09/02/2026