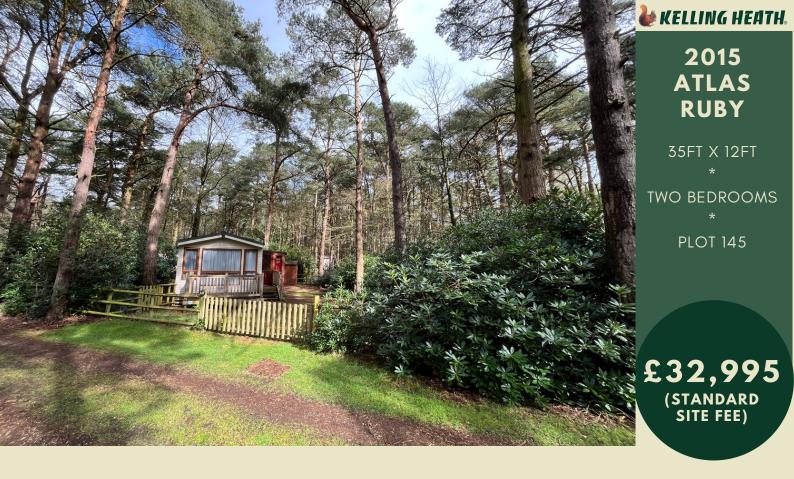

# THE HOLIDAY HOME

THE ATLAS RUBY IS A WELL PRESENTED HOLIDAY HOME IN VERY GOOD CONDITION SITED ON A WOODLAND PLOT CLOSE TO FACILITIES OF THE VILLAGE CENTRE.

THE OPEN PLAN KITCHEN/DINER AND LOUNGE IS BRIGHT AND AIRY AND AN ELECTRIC FIRE AS WELL AS CENTRAL HEATING AND DOUBLE GLAZING WILL KEEP YOU COSY IN THE COLDER MONTHS. THE LOUNGE ALSO BENEFITS FROM A PULL OUT BED, HANDY FOR ADDITIONAL GUESTS OR CHILDREN.

THE TWO BEDROOMS INCLUDE A MASTER DOUBLE WITH EN-SUITE WC AND TWIN BEDROOM WITH FAMILY SHOWER ROOM.

THIS LOVELY HOLIDAY HOME BENEFITS FROM A PORCH,
DECK AND SHED AND THE PLOT IS FENCED.

- ✓ VERY GOOD CONDITION THROUGHOUT
- INTERGRATED FRIDGE/FREEZER
- DOUBLE GLAZED & CENTRAL HEATING
- CLOSE TO THE VILLAGE CENTRE
- WOODLAND PLOT