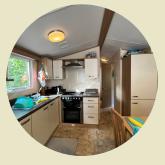

# THE HOLIDAY HOME

THE ATLAS RUBY IS A WELL PRESENTED HOLIDAY HOME IN VERY GOOD CONDITION SITED ON A WOODLAND PLOT CLOSE TO FACILITIES OF THE VILLAGE CENTRE.

THE OPEN PLAN KITCHEN/DINER AND LOUNGE IS BRIGHT AND AIRY AND AN ELECTRIC FIRE AS WELL AS CENTRAL HEATING AND DOUBLE GLAZING WILL KEEP YOU COSY IN THE COLDER MONTHS. THE LOUNGE ALSO BENEFITS FROM A PULL OUT BED, HANDY FOR ADDITIONAL GUESTS OR CHILDREN.

Kitchen

Lounge