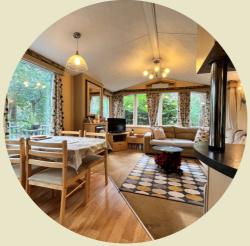

# THE HOLIDAY HOME

A BEAUTIFULLY BRIGHT AND AIRY HOLIDAY HOME ON A LOVELY SPACIOUS PLOT WHICH BENEFITS FROM PART SHADE AND PART SUN. THIS HOME COMES WITH DECKING, A SHED AND FENCE.

INSIDE, THE LARGE, OPEN PLAN LOUNGE DINER
BENEFITS FROM AN ELECTRIC FIRE AND L SHAPED SOFA
WHICH CAN BE MADE INTO A SOFA BED. THE WELL
EQUIPPED KITCHEN OVERLOOKS THE WOODLAND. THE
MATSER HAS A KING SIZED DOUBLE BED WITH EN-SUITE
WC AND THE HOME HAS A SEPERATE TWIN BEDROOM
WITH FAMILY SHOWER ROOM.

BRIGHT & AIRY HOME

- ✓ OPEN PLAN LAYOUT
- DINING TABLE AND FOUR CHAIRS
- ✓ SPACIOUS LOUNGE
- ✓ FULLY FENCED
- ✓ SHED
- ✓ GREAT CONDITION

Kitchen

Front Room