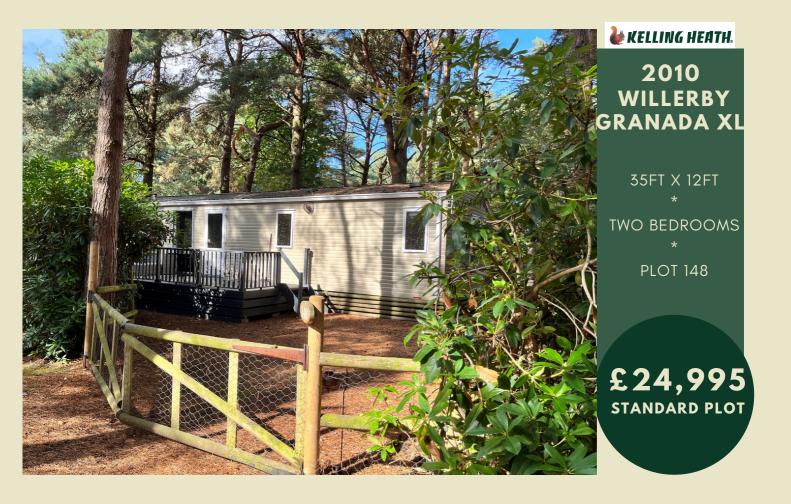

# THE HOLIDAY HOME

A BEAUTIFULLY BRIGHT AND AIRY HOLIDAY HOME ON A LOVELY SPACIOUS PLOT WHICH BENEFITS FROM PART SHADE AND PART SUN. THIS HOME COMES WITH DECKING, A SHED AND FENCE.

INSIDE, THE LARGE, OPEN PLAN LOUNGE DINER
BENEFITS FROM AN ELECTRIC FIRE AND L SHAPED SOFA
WHICH CAN BE MADE INTO A SOFA BED. THE WELL
EQUIPPED KITCHEN OVERLOOKS THE WOODLAND. THE
MATSER HAS A KING SIZED DOUBLE BED WITH EN-SUITE
WC AND THE HOME HAS A SEPERATE TWIN BEDROOM
WITH FAMILY SHOWER ROOM.

## KEY FEATURES

TWO BEDROOMS

MAIN SHOWER ROOM

KING SIZE BED

BED SETTEE

ELECTRIC FIRE

SPACIOUS WOODLAND

PLOT

BRIGHT & AIRY HOME

- ✓ OPEN PLAN LAYOUT
- DINING TABLE AND FOUR CHAIRS
- ✓ SPACIOUS LOUNGE
- ✓ FULLY FENCED
- ✓ SHED
- ✓ GREAT CONDITION

Kitchen

Front Room

## LICENCE

LICENCE ON PARK UNTIL 05/02/2025

Bedroom