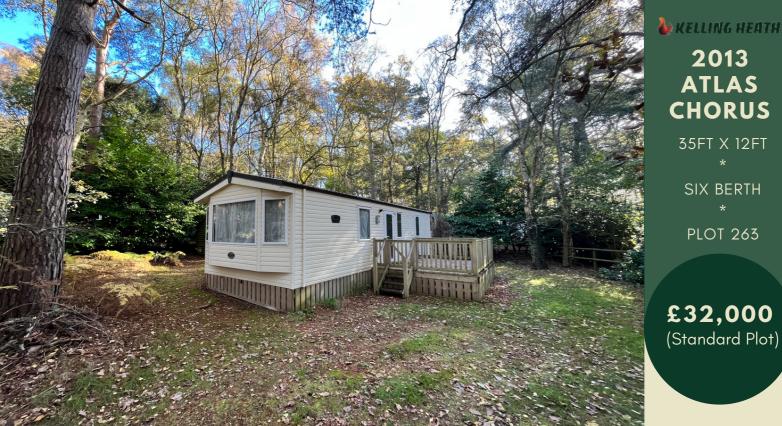

# **ATLAS CHORUS** 35FT X 12FT SIX BERTH **PLOT 263**

£32,000 (Standard Plot)

# THE HOLIDAY HOME

The Atlas Chorus is a well laid out Holiday Home located in a quiet part of the Park, well away from the Village Centre.

The Plot itself is a spacious, bright and open Woodland Plot with easy parking for two cars. A good quality shed to the rear and decking area to the side are also included.