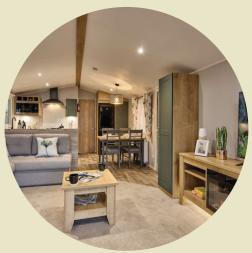

# THE HOLIDAY HOME

THE STYLISH SIERRA DOESN'T SKIMP ON SOPHISTICATION. FEATURING BOLD GREEN CABINET DOORS, SPLASHES OF CONTEMPORARY PINK, AND RUSTIC OAK FEATURES, THIS MODEL IS BANG ON TREND.

HIGHLIGHTS OF THE SIERRA INCLUDE LARGE FRONT WINDOWS WITH PATIO DOORS WHICH FLOOD LIGHT INTO THE LOUNGE, PERFECT IN SUMMER AND THE CONTEMPORARY FIREPLACE MAKES THE LIVING AREAS WARM AND COSY IN COLDER MONTHS. THE KITCHEN BENEFITS FROM INTEGRATED APPLIANCES SUCH AS A FULL SIZED DISHWASHER, MICROWAVE AND FRIDGE/FREEZER.

THE MASTER BEDROOM HAS A KING SIZE BED WITH EN-SUITE WC, BOTH BEDROOMS ENJOY PLENTY OF STORAGE.

TWO BEDROOMS

KING SIZE MASTER

**EN-SUITE WC** 

FAMILY SHOWER ROOM

BED SETTEE

**DISHWASHER** 

OPEN PLAN LAYOUT

MODERN &

CONTEMPORARY

- ✓ SOFT CLOSE KITCHEN UNITS
- ✓ INTERGRATED FRIDGE/FREEZER & MICROWAVE
- ✓ WILLERBY "GREEN STANDARD"
- ✓ DOUBLE GLAZED & CENTRAL HEATING
- ✓ PLENTY OF STORAGE

Kitchen

Lounge