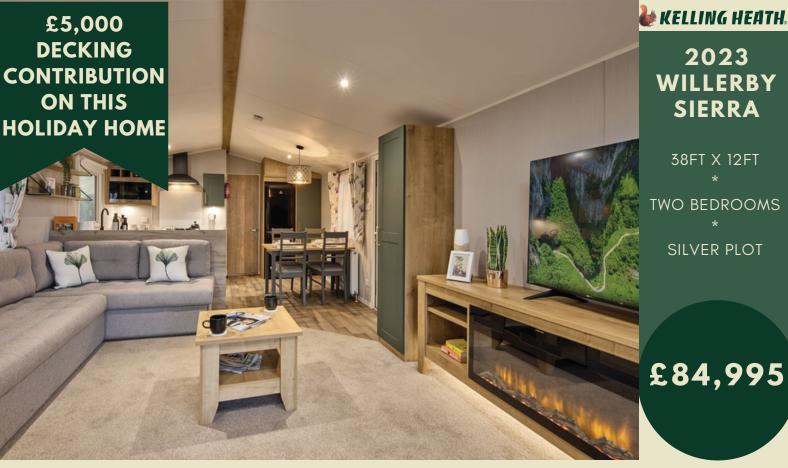

### 2023 **WILLERBY SIERRA**

38FT X 12FT TWO BEDROOMS SILVER PLOT

£84,995

# THE HOLIDAY HOME

THE STYLISH SIERRA DOESN'T SKIMP ON SOPHISTICATION. FEATURING BOLD GREEN CABINET DOORS, SPLASHES OF CONTEMPORARY PINK, AND RUSTIC OAK FEATURES, THIS MODEL IS BANG ON TREND.

HIGHLIGHTS OF THE SIERRA INCLUDE LARGE FRONT WINDOWS WITH PATIO DOORS WHICH FLOOD LIGHT INTO THE LOUNGE, PERFECT IN SUMMER AND THE CONTEMPORARY FIREPLACE MAKES THE LIVING AREAS WARM AND COSY IN COLDER MONTHS. THE KITCHEN BENEFITS FROM INTEGRATED APPLIANCES SUCH AS A FULL SIZED DISHWASHER, MICROWAVE AND FRIDGE/FREEZER.

THE MASTER BEDROOM HAS A KING SIZE BED WITH EN-SUITE WC, BOTH BEDROOMS ENJOY PLENTY OF STORAGE.

TWO BEDROOMS

KING SIZE MASTER

**EN-SUITE WC** 

FAMILY SHOWER ROOM

BED SETTEE

**DISHWASHER** 

OPEN PLAN LAYOUT