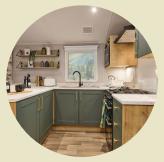

# THE HOLIDAY HOME

THE STYLISH SIERRA DOESN'T SKIMP ON SOPHISTICATION. FEATURING BOLD GREEN CABINET DOORS, SPLASHES OF CONTEMPORARY PINK, AND RUSTIC OAK FEATURES, THIS MODEL IS BANG ON TREND.

HIGHLIGHTS OF THE SIERRA INCLUDE LARGE FRONT WINDOWS WITH PATIO DOORS WHICH FLOOD LIGHT INTO THE LOUNGE, PERFECT IN SUMMER AND THE CONTEMPORARY FIREPLACE MAKES THE LIVING AREAS WARM AND COSY IN COLDER MONTHS. THE KITCHEN BENEFITS FROM INTEGRATED APPLIANCES SUCH AS A FULL SIZED DISHWASHER, MICROWAVE AND FRIDGE/FREEZER.

MODERN &

CONTEMPORARY

- ✓ SOFT CLOSE KITCHEN UNITS
- ✓ INTERGRATED FRIDGE/FREEZER & MICROWAVE
- ✓ WILLERBY "GREEN STANDARD"
- ✓ DOUBLE GLAZED & CENTRAL HEATING
- ✓ PLENTY OF STORAGE

Kitchen

Lounge