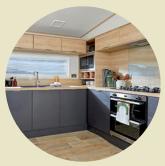

THE WELL EQUIPPED, SPACIOUS AND MODERN KITCHEN OFFERS EVERYTHING YOU WOULD EXPECT AT THIS LEVEL WITH COMPOSITE KITCHEN SINK, SOFT CLOSE CUPBOARDS AND DRAWERS, INTEGRATED FRIDGE, FREEZER, MICROWAVE, FULL SIZE DISHWASHER AND WASHING MACHINE. THE LOUNGE IS FLOODED WITH LIGHT THROUGH THE LARGE SLIDING DOORS, PERFECT FOR FLINGING OPEN IN WARMER WEATHER AND THE LUXURY WOOD BURNER STYLE FEATURE FIRE HELPS TO ADD A COSY, WARM FEEL IN THE COOLER MONTHS.

FULLY EQUIPPED KITCHEN

SCANDI STYLE

- **✓**OPEN PLAN LAYOUT
- **✓FREE STANDING FURNITURE**
- **✓INTERGRATED APPLIANCES**
- **✓**SOFT CLOSE UNITS
- ✓DISHWASHER & WASHING MACHINE
- **√**GOOD SIZE TWIN BEDROOM

Kitchen

Front Room

LICENCE

20 YEAR LICENCE FROM DATE OF PURCHASE

Bedroom