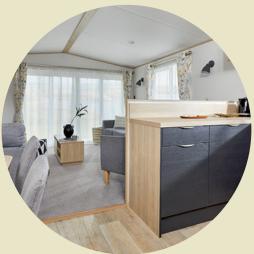

THE WELL EQUIPPED, SPACIOUS AND MODERN KITCHEN OFFERS EVERYTHING YOU WOULD EXPECT AT THIS LEVEL WITH COMPOSITE KITCHEN SINK, SOFT CLOSE CUPBOARDS AND DRAWERS, INTEGRATED FRIDGE, FREEZER, MICROWAVE, FULL SIZE DISHWASHER AND WASHING MACHINE. THE LOUNGE IS FLOODED WITH LIGHT THROUGH THE LARGE SLIDING DOORS, PERFECT FOR FLINGING OPEN IN WARMER WEATHER AND THE LUXURY WOOD BURNER STYLE FEATURE FIRE HELPS TO ADD A COSY, WARM FEEL IN THE COOLER MONTHS.

Kitchen

Front Room

LICENCE

20 YEAR LICENCE FROM DATE OF PURCHASE

Bedroom