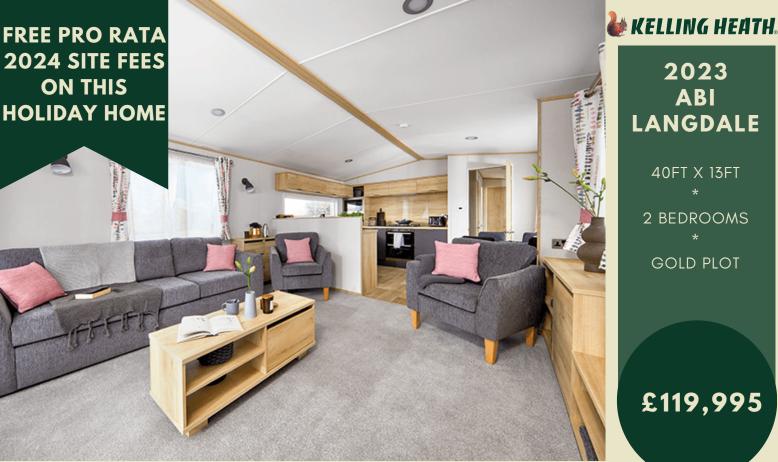

2023 **ABI LANGDALE** 

40FT X 13FT

2 BEDROOMS

**GOLD PLOT** 

£119,995

## THE HOLIDAY HOME

LOSE YOURSELF IN SCANDI STYLE... WITH A CONTEMPORARY, COSY CABIN FEEL, THE LANGDALE BLENDS A SOFT, SIMPLE COLOUR MIX, BARELY-THERE CUPBOARD HANDLES AND STATEMENT STOVE, WHICH ALL ADDS UP TO THE PERFECT SCANDI HIDEAWAY.

## **KEY FEATURES**

TWO BEDROOMS

MASTER KING

**EN-SUITE SHOWER ROOM** 

FAMILY SHOWER ROOM

BED SETTEE

ELECTRIC FIRE

BRIGHT & AIRY HOME