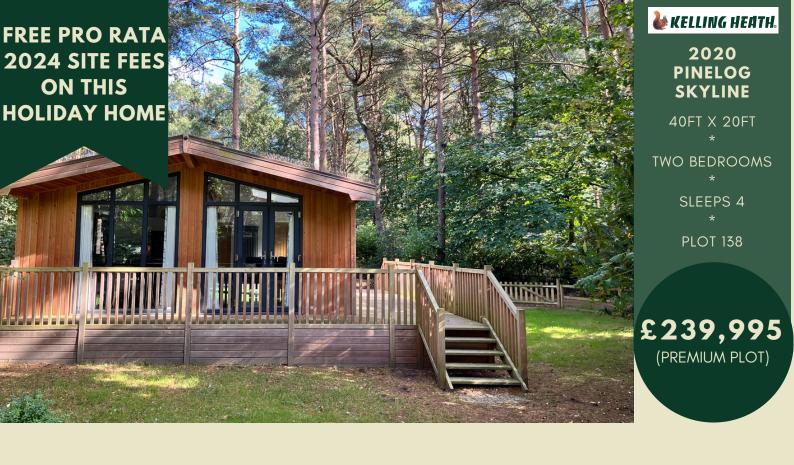

# THE HOLIDAY HOME

THE PINELOG SKYLINE SITS COMFORTABLY ON A LARGE, CORNER PLOT CLOSE TO THE FACILITIES OF THE VILLAGE CENTRE. WITH EASY PARKING FOR 2 CARS, 2 GRASSED AREAS, FULLY FENCED AND A LARGE, WRAP AROUND DECKING.

INTERIORS ARE STYLISH AND CONTEMPORARY WITH PLENTY OF SPACE. OPEN PLAN LIVING INCORPORATES A DINING AREA, HIGH GLOSS KITCHEN CUPBOARDS WITH BREAKFAST BAR AND FULLY INTEGRATED APPLIANCES INCLUDING A SLIMLINE DISHWASHER, SIDE BY SIDE FRIDGE/FREEZER, WINE FRIDGE AND HIGH LEVEL OVEN, GRILL AND MICROWAVE. THE LOUNGE FOCUSSES ON AN ELECTRIC FIREPLACE WITH PATIO DOORS OUT TO THE EXTENSIVE DECKING AREA.

THE MASTER BEDROOM HAS PLENTY OF WARDROBE SPACE AND A FULL EN-SUITE WITH WALK IN SHOWER. THE LARGE TWIN BEDROOM HAS 2 3FT WIDE SINGLE BEDS. THE FAMILY BATHROOM FEATURES A FREE STANDING BATH.

Kitchen

### ADDITIONAL FEATURES

- LARGE, CORNER PLOT WITH A SHED
- FULLY FENCED, LARGE DECKING AREA
- BOOT ROOM WITH WASHING MACHINE
- DISHWASHER & WINE FRIDGE
- BREAKFAST BAR
- FEATURE BATH & WALK IN SHOWER
- LARGE BEDROOMS