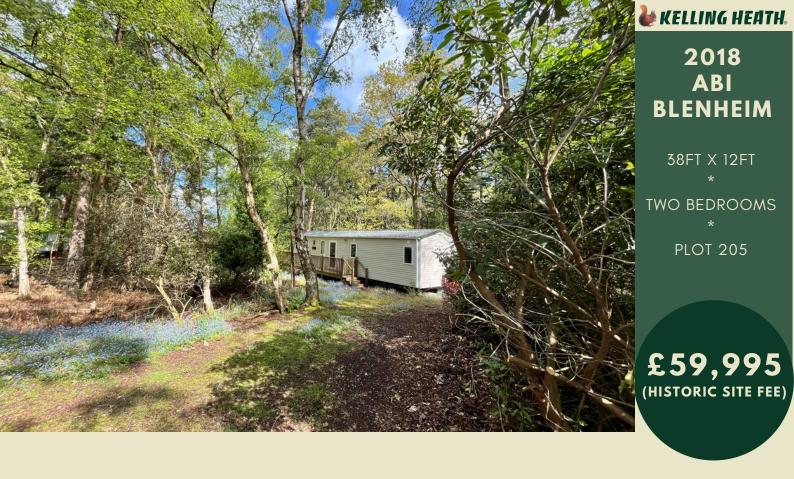

# THE HOLIDAY HOME

THE BLENHEIM IS A SURPRISINGLY SPACIOUS HOLIDAY HOME SITED ON A UNIQUE PLOT CLOSE TO THE FACILITIES OF THE VILLAGE CENTRE.

THE OPEN PLAN LAYOUT FEATURES FRONT OPENING DOORS ONTO A DECKED AREA WITH WOODLAND VALLEY VIEWS. THE LOUNGE AREA BENEFITS FROM A CONTEMPORARY ELECTRIC FIRE TO KEEP YOU COSY IN THE COLDER MONTHS AND THE L SHAPE SOFA HOUSES A PULL OUT BED, HANDY FOR ADDITIONAL GUESTS OR CHILDREN.

WITH A TWIN BEDROOM AND MASTER WITH KING SIZE, LIFT UP BED, EN-SUITE WC AND A SEPARATE FAMILY SHOWER ROOM, THE SLEEPING ARRANGEMENTS ARE JUST AS IMPRESSIVE AS THE LIVING AREAS.

SITED ON A VERY PRIVATE PLOT, TUCKED AWAY WITH A PRIVATE DRIVE, ONLY SHARED WITH ONE OTHER HOLIDAY HOME. LOVELY WOODLAND, VALLEY VIEWS FROM THE LOUNGE, KITCHEN AND DECKING MAKE THIS A STAND OUT HOLIDAY HOME.

VERY PRIVATE PLOT