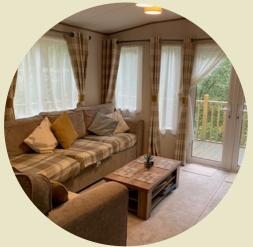

# THE HOLIDAY HOME

THE BLENHEIM IS A SURPRISINGLY SPACIOUS HOLIDAY HOME SITED ON A UNIQUE PLOT CLOSE TO THE FACILITIES OF THE VILLAGE CENTRE.

THE OPEN PLAN LAYOUT FEATURES FRONT OPENING DOORS ONTO A DECKED AREA WITH WOODLAND VALLEY VIEWS. THE LOUNGE AREA BENEFITS FROM A CONTEMPORARY ELECTRIC FIRE TO KEEP YOU COSY IN THE COLDER MONTHS AND THE L SHAPE SOFA HOUSES A PULL OUT BED, HANDY FOR ADDITIONAL GUESTS OR CHILDREN.

## **ADDITIONAL FEATURES**

- ✓ FIXED SOFA & DINETTE
- ✓ INTEGRATED FRIDGE/FREEZER & MICROWAVE
- ✓ WRAP AROUND DECK & SHED
- ✓ GOOD PARKING
- PLENTY OF STORAGE THROUGHOUT
- FRONT OPENING DOORS

Kitchen

Lounge