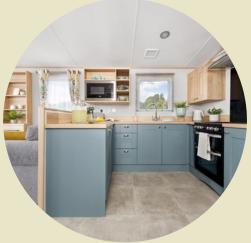

THE SHAKER STYLE KITCHEN BENEFITS FROM SOFT CLOSE CABINET AND DRAWER UNITS WITH INTEGRATED FRIDGE/FREEZER AND MICROWAVE. ROECLIFFE'S LOUNGE ENJOYS FRONT OPENING DOORS WHICH FLOODS THE LIVING AREA WITH LIGHT; CENTRAL HEATING AND DOUBLE GLAZING WITH A WOOD EFFECT ELECTRIC FIRE MAKE THIS HOLIDAY HOME SUPER COSY IN THE COLDER MONTHS.

## **ADDITIONAL FEATURES**

- ✓ SOFT CLOSE KITCHEN UNITS
- ✓ INTERGRATED FRIDGE/FREEZER & MICROWAVE
- ✓ USB SOCKETS THROUGHOUT
- ✓ COUNTRY COTTAGE DESIGN
- ✓ DOUBLE GLAZED & CENTRAL HEATING
- FREE STANDING FURNITURE

Kitchen

**LICENCE** 

LICENCE ON PARK UNTIL 28/04/2037

Bedroom