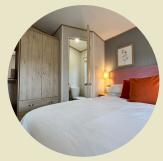

## THE HOLIDAY HOME

ENJOY THE SIMPLE PLEASURES OF A COMFY HIDEAWAY WITH COUNTRY COTTAGE STYLE. FARMHOUSE INSPIRED, THE ROECLIFFE'S COLOUR PALETTE MAKES IT WARMLY TRADITIONAL, YET ALWAYS STYLISH.

THE MASTER BEDROOM IS A HIGHLIGHT OF THE ROECLIFFE AND INCLUDES A KING SIZE, LIFT UP BED FOR ADDITIONAL STORAGE, STYLISH EN-SUITE WC, BUILT IN WARDROBES AND VANITY UNIT.

Kitchen

**LICENCE** 

LICENCE ON PARK UNTIL 28/04/2037

Bedroom