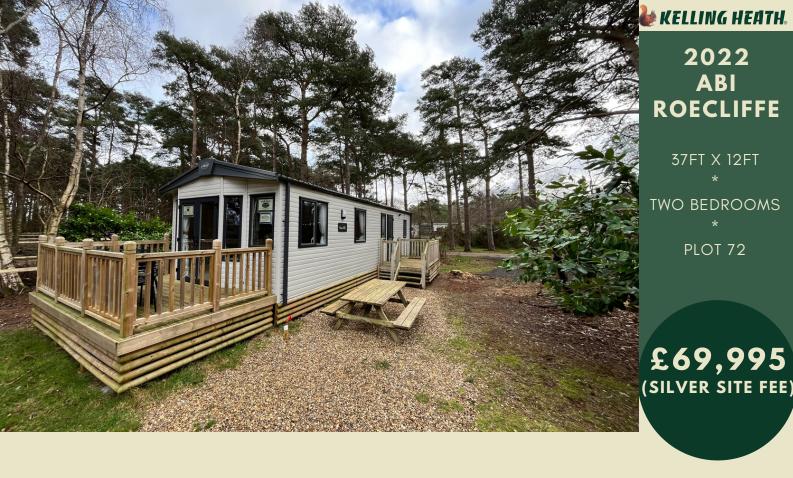

## THE HOLIDAY HOME

ENJOY THE SIMPLE PLEASURES OF A COMFY HIDEAWAY WITH COUNTRY COTTAGE STYLE. FARMHOUSE INSPIRED, THE ROECLIFFE'S COLOUR PALETTE MAKES IT WARMLY TRADITIONAL, YET ALWAYS STYLISH.

THE MASTER BEDROOM IS A HIGHLIGHT OF THE ROECLIFFE AND INCLUDES A KING SIZE, LIFT UP BED FOR ADDITIONAL STORAGE, STYLISH EN-SUITE WC, BUILT IN WARDROBES AND VANITY UNIT.

THE SHAKER STYLE KITCHEN BENEFITS FROM SOFT CLOSE CABINET AND DRAWER UNITS WITH INTEGRATED FRIDGE/FREEZER AND MICROWAVE. ROECLIFFE'S LOUNGE ENJOYS FRONT OPENING DOORS WHICH FLOODS THE LIVING AREA WITH LIGHT; CENTRAL HEATING AND DOUBLE GLAZING WITH A WOOD EFFECT ELECTRIC FIRE MAKE THIS HOLIDAY HOME SUPER COSY IN THE COLDER MONTHS.

PLOT 72 IS BRIGHT AND SUNNY, HAS PARKING FOR 2 CARS AND IS A STONES THROW TO THE VILLAGE CENTRE.

TWO BEDROOMS

KING SIZE MASTER

**EN-SUITE WC** 

FAMILY SHOWER ROOM

DECKING INCLUDED

ENTRANCE HALL

MODERN, BRIGHT & AIRY