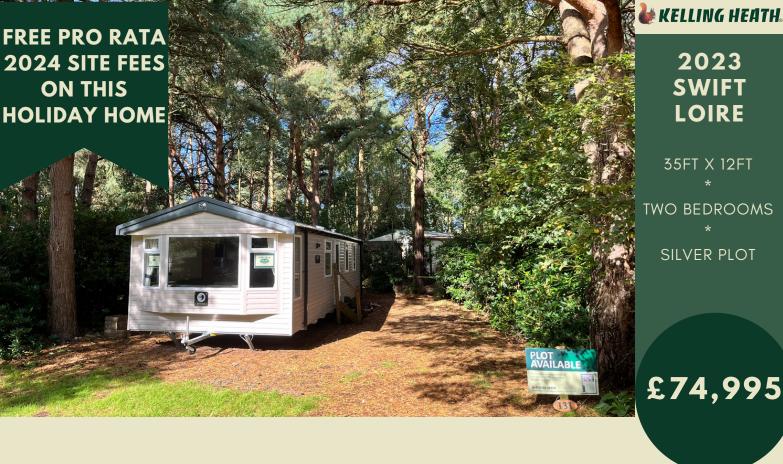

## THE HOLIDAY HOME

BRIGHT, FUN AND FUNCTIONAL, THE LOIRE HOLIDAY HOME DELIVERS STUNNING VALUE WITH LOOKS TO MATCH, ITS LARGE INTERIOR HAS A REFRESHING SOFT FURNISHINGS SCHEME. THE OPEN-PLAN LIVING, DINING AND KITCHEN AREA IS MODERN AND INVITING, WITH A SMART 'BROCK' SOFT FURNISHING SCHEME AND 'TISANO OAK' WOODGRAIN LENDING A CHEERY ASPECT. LUXURY CARPET WITH UNDERLAY CONVEYS COMFORT AND REFINEMENT, AND LOW ENERGY LED LIGHTING THROUGHOUT CREATES A FRIENDLY, EFFICIENT ENVIRONMENT.

TWO BEDROOMS

MASTER DOUBLE

**EN-SUITE WC** 

FAMILY SHOWER ROOM

BED SETTEE

L SHAPED SOFA

**BRIGHT & AIRY HOME** 

OPEN PLAN LAYOUT