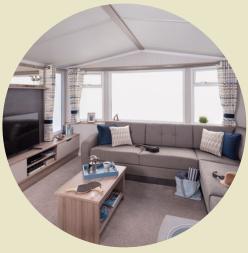

THE LOUNGE FEELS LIGHT AND AIRY THANKS TO A FRONT BAY WINDOW, ALLOWING YOU TO ENJOY THE VIEWS.
LOIRE'S KITCHEN IS CONTEMPORARY AND PRACTICAL,
DESIGNED TO COMPLEMENT THE DINING AREA. THE
KITCHEN OFFERS QUALITY APPLIANCES AND INTEGRATED
A+ RATED DOUBLE DOOR FRIDGE FREEZER. A FAMILY
BATHROOM COMPRISING SHOWER CUBICLE WITH
THERMOSTATIC SHOWER, WC, SINK AND EXTRACTOR, THE
MASTER ALSO HAS A SEPARATE WC AND SINK.

### ADDITIONAL FEATURES

- ✓ OPEN PLAN LAYOUT
- ✓ INTERGRATED A+ FRIDGE/FREEZER
- ✓ MASTER EN-SUITE WC
- ✓ CONTEMPORARY AND PRACTICAL DESIGN
- DOUBLE GLAZED & CENTRAL HEATING
- PLENTY OF STORAGE

Kitchen

Lounge