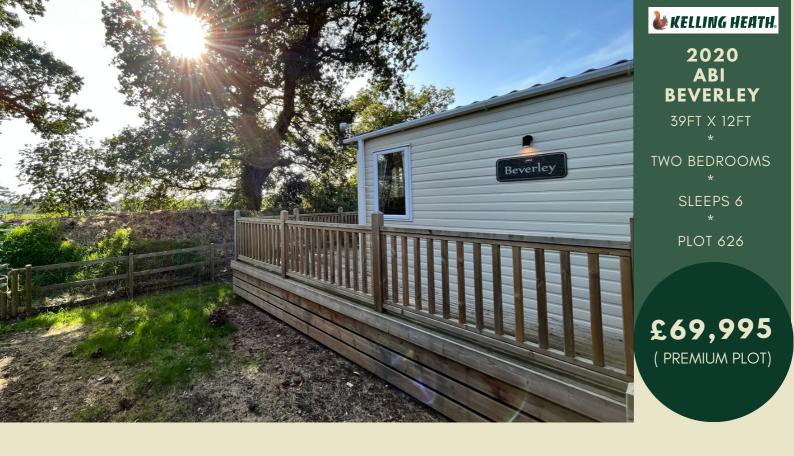

# THE HOLIDAY HOME

The Beverley is a high spec 12ft wide Holiday Home, equipped with everything you need to escape everyday life and make the most of your leisure time.

Plot 626 is located on the sought after 600's area of the Park; one of the furthest areas from the village centre, the Plot is lovely and quiet and very bright and sunny.

### **ADDITIONAL FEATURES**

- SOUGHT AFTER LOCATION IN THE 600'S
- INTEGRATED APPLIANCES
- ✓ FULL SIZE DISHWASHER
- ✓ SUNNY, BRIGHT LOCATION
- ✓ FULLY FENCED
- **BATH & SHOWER**

Front Room

Bedroom