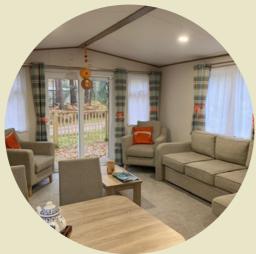

THE LIVING AREA IS BRIGHT AND AIRY WITH A LARGE L SHAPE SOFA & 2 ARM CHAIRS, THE KITCHEN HAS AN INTEGRATED FRIDGE/FREEZER & MICROWAVE OVEN.

THE MASTER BEDROOM IS A HIGHLIGHT OF THE WIMBLEDON, WITH PLENTY OF SPACE, LIGHT AND A TOUCH OF LUXURY WITH KING SIZE, LIFT UP BED, DRESSING TABLE & STOOL AND EN-SUITE TOILET.

PARKING ON PLOT

WOODLAND PLOT

- ✓ QUIET PLOT
- ✓ FEATURE FIRE PLACE
- SOFA & 2 ARM CHAIRS
- FREE STANDING FURNITURE
- ✓ DOUBLE GLAZED & CENTRAL HEATING
- FULLY FENCED

Kitchen