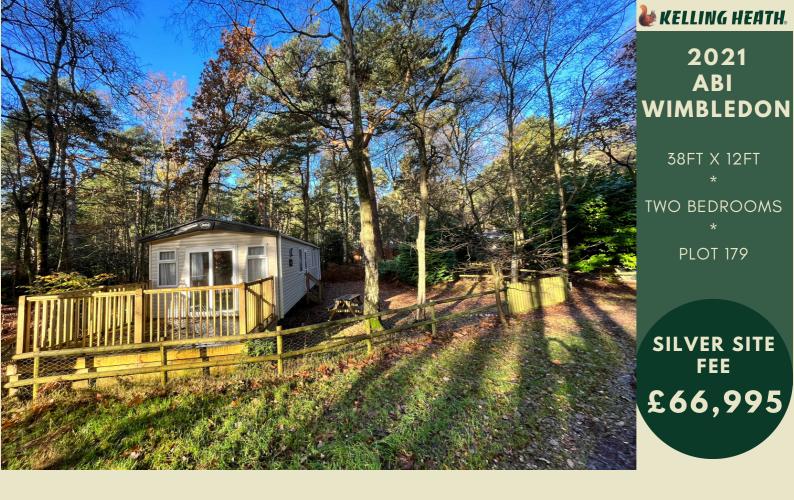

### THE HOLIDAY HOME

THE WIMBLEDON IS A MODERN AND CONTEMPORARY HOLIDAY HOME SITED ON A SPACIOUS WOODLAND PLOT, PLOT 179 HAS LOVELY WOODLAND VIEWS, IT'S FULLY FENCED WITH EASY PARKING VIA A DOUBLE GATE, HAS A SHED, DECKING AREA AND EASY PARKING FOR 2 CARS.

PARKING ON PLOT

WOODLAND PLOT

- ✓ QUIET PLOT
- ✓ FEATURE FIRE PLACE
- SOFA & 2 ARM CHAIRS
- FREE STANDING FURNITURE
- ✓ DOUBLE GLAZED & CENTRAL HEATING
- FULLY FENCED

Kitchen