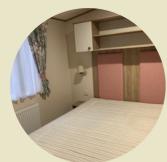

THE LIVING AREA IS BRIGHT AND AIRY WITH A LARGE L SHAPE SOFA & 2 ARM CHAIRS, THE KITCHEN HAS AN INTEGRATED FRIDGE/FREEZER & MICROWAVE OVEN.

THE MASTER BEDROOM IS A HIGHLIGHT OF THE WIMBLEDON, WITH PLENTY OF SPACE, LIGHT AND A TOUCH OF LUXURY WITH KING SIZE, LIFT UP BED, DRESSING TABLE & STOOL AND EN-SUITE TOILET.

#### LICENCE

LICENCE ON PARK UNTIL 30/05/2036

Bedroom