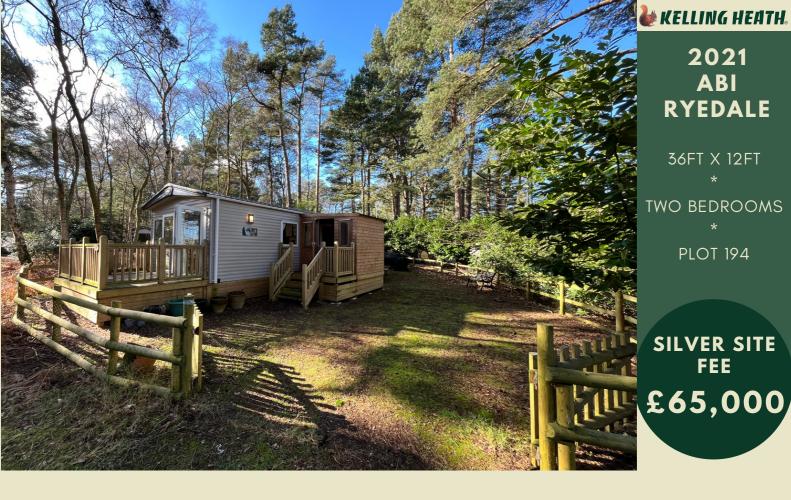

## THE HOLIDAY HOME

A CHEERFUL, WELL LOOKED AFTER AND MUCH LOVED HOLIDAY HOME SITED ON A GOOD SIZED, WOODLAND YET BRIGHT PLOT. PLOT 194 IS LOVELY AND QUIET BUT STILL ONLY A 2 MINUTE WALK TO THE VILLAGE CENTRE.

THE OPEN PLAN LIVING AREA IS BRIGHT AND AIRY WITH A LARGE L SHAPE SOFA, FEATURE FIREPLACE & FIXED DINETTE SEATING. PATIO DOORS LEAD TO AN ENCLOSED, NON SLIP DECKED AREA. THE KITCHEN HAS AN INTEGRATED FRIDGE/FREEZER & MICROWAVE OVEN. THE MASTER BEDROOM HAS A DOUBLE BED, VANITY AREA AND EN-SUITE WC.

THIS HOLIDAY HOME BENEFITS FROM AN EXCELLENT QUALITY PORCH WITH ELECTRIC SOCKETS AND LIGHTING AND A GARDEN SHED AT THE REAR OF THE UNIT. THE PLOT IS FULLY FENCED WITH A DOUBLE VEHICLE GATE FOR EASY PARKING FOR 2 CARS ON THE PLOT.

WOODLAND PLOT