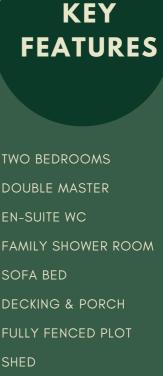

THE OPEN PLAN LIVING AREA IS BRIGHT AND AIRY WITH A LARGE L SHAPE SOFA, FEATURE FIREPLACE & FIXED DINETTE SEATING. PATIO DOORS LEAD TO AN ENCLOSED, NON SLIP DECKED AREA. THE KITCHEN HAS AN INTEGRATED FRIDGE/FREEZER & MICROWAVE OVEN. THE MASTER BEDROOM HAS A DOUBLE BED, VANITY AREA AND EN-SUITE WC.

THIS HOLIDAY HOME BENEFITS FROM AN EXCELLENT QUALITY PORCH WITH ELECTRIC SOCKETS AND LIGHTING AND A GARDEN SHED AT THE REAR OF THE UNIT. THE PLOT IS FULLY FENCED WITH A DOUBLE VEHICLE GATE FOR EASY PARKING FOR 2 CARS ON THE PLOT.

#### **ADDITIONAL FEATURES**

- ✓ QUIET PLOT
- ✓ FEATURE FIRE PLACE
- ✓ PARKING FOR 2 CARS
- ✓ GOOD SIZE PLOT
- ✓ DOUBLE GLAZED & CENTRAL HEATING
- ✓ CLOSE TO THE VILLAGE CENTRE

Kitchen

Lounge