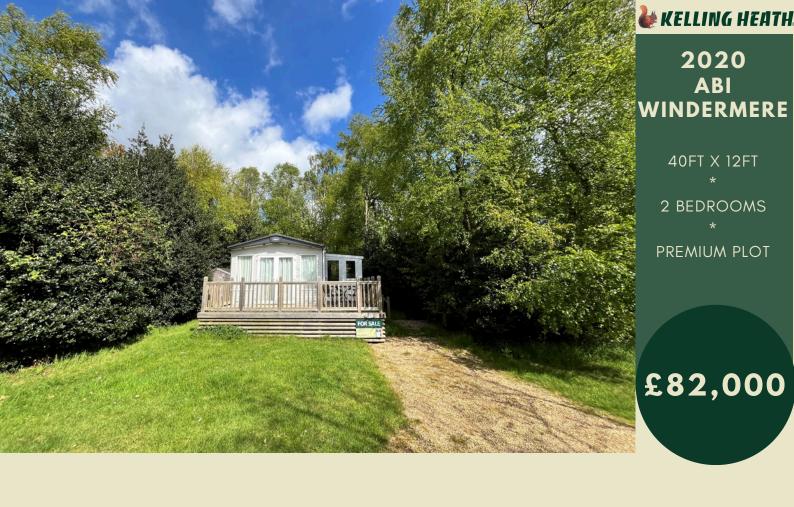

### THE HOLIDAY HOME

SITUATED IN A LOVELY, QUIET CUL DE SAC IN THE SOUGHT AFTER 600'S AREA ON A BRIGHT AND SUNNY PLOT.

THE ABI WINDERMERE IS FLOODED WITH NATURAL LIGHT AND IMMACULATELY PRESENTED. IT HAS A TRADITIONAL FARMHOUSE FEEL COMBINED WITH TOUCHES OF LUXURY INCLUDING A DISHWASHER AND WASHING MACHINE. THE MAIN BEDROOM IS A REAL HIGHLIGHT, WITH IT'S WALK IN WARDROBE, VANITY AREA AND EN-SUITE SHOWER ROOM, THE KING SIZE BED LIFTS UP FOR ADDITIONAL STORAGE.

THE PLOT HAS ONE, EASY PARKING SPACE, A SHED, PORCH AND GATED WRAP AROUND DECKED AREA.