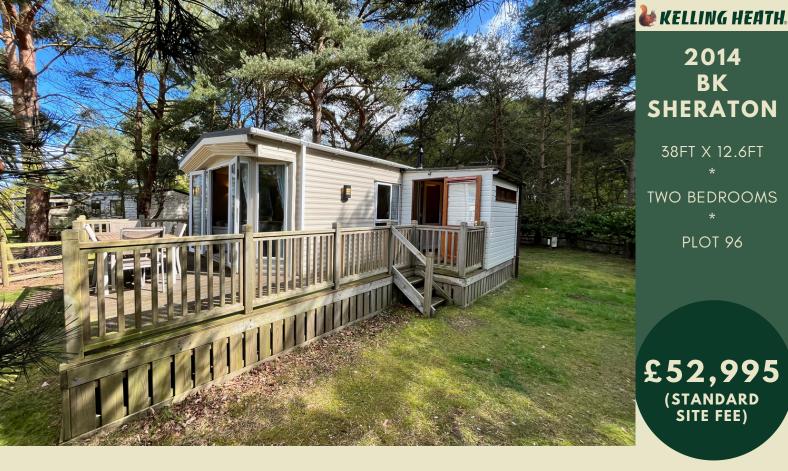

## THE HOLIDAY HOME

THE BK SHERATON IS BEAUTIFULLY SITUATED ON A SUNNY, SOUGHT AFTER PLOT WITHIN EASY WALKING DISTANCE OF THE SITE CENTRE & VERY CLOSE TO THE VIEWPOINT WITH ITS FANTASTIC VIEWS OVER WEYBOURNE & THE SEA BEYOND.

# KEY FEATURES

KING SIZE BEDROOM

TWIN BEDROOM

FAMILY SHOWER ROOM

**EN-SUITE SHOWER ROOM** 

SOFA BED TO LOUNGE

OPEN PLAN LAYOUT

FULLY FENCED

### **ADDITIONAL FEATURES**

- **BRIGHT AND SUNNY PLOT**
- INTERGRATED APPLIANCES
- FULL SIZE DISHWASHER
- CLOSE TO THE VILLAGE CENTRE & VIEW POINT
- PORCH WITH ELECTRIC AND PLUMBING

Lounge

#### LICENCE

LICENCE ON PARK UNTIL 17/03/2029

Bedroom