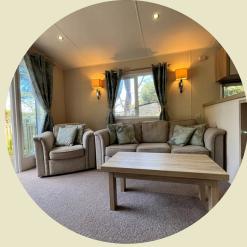

LARGE WINDOWS WITH FRENCH DOORS TO THE FRONT BATHE THE LOUNGE IN SUNLIGHT. THE LIVING AREA IS SPACIOUS, WITH SOFA, TWO ARM CHAIRS AND A FEATURE FIREPLACE. THE CONTEMPORARY KITCHEN IS WELL FITTED WITH PLENTY OF STORAGE SPACE AND ELEGANT BLACK WORK SURFACES, APPLIANCES ARE INTEGRATED INCLUDING FRIDGE/FREEZER, MICROWAVE AND DISHWASHER.

### **ADDITIONAL FEATURES**

- **BRIGHT AND SUNNY PLOT**
- INTERGRATED APPLIANCES
- FULL SIZE DISHWASHER
- CLOSE TO THE VILLAGE CENTRE & VIEW POINT
- PORCH WITH ELECTRIC AND PLUMBING

Lounge